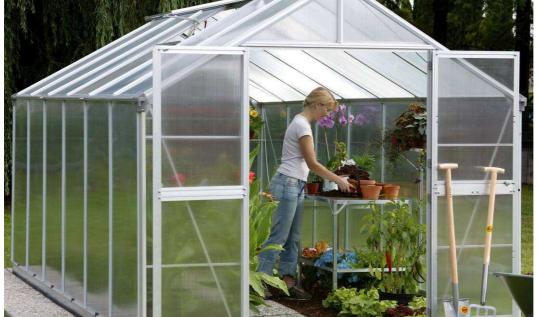

## Alu-Greenhouse **SMARAGD 1**

Art.-No.: 36.532.30

Barcode: 4006825514407

Sales unit: 1 pc

The high-quality, robust greenhouse (5-panels – double door) is made of corrosion resistant and weather proof, mattfinished anodized aluminium profiles and a highly heat insulting polycarbonate glazing. For it has a wide double wingdoor, the greenhouse can be entered comfortably with a wheelbarrow and other gardening tools.

Due to the enormous roof height, an outstanding air conditioning and much space also for high plants is achieved. The greenhouse can easily be set-up quickly and has to be anchored in the ground at 10 fix given places (ground anchors are available as accessory).

The greenhouse is snow load tested with 50 kg/m<sup>2</sup> and wind load tested with 25 kg/m<sup>2</sup>.

- Extra robust, completely anodized matt-finished aluminium profiles
- Additional angle profiles and wind bonds for a maximum reinforcement
- High-quality ground corner-profile made of aluminium die-
- Polycarbonate sheets 6 mm, impact and shock resistant, resistant to a ball throw, UV-resistant, refractive - without a burning glass effect, temperature resisting -25°C to +60°C.
- Gummed window border
- Wide double wing-door, of which one wing is separable 50:50 to vent the house
- 2 roof windows
- 2 drain gutters
- 2 gutter end pieces

## Technical data:

Dimension incl. overhang LxB: 359.2 x 251.7 cm Side height: 144 cm Ridging height: 217.2 cm Door height (clearance): 168 cm Door breadth (inner width): 117.4 cm Floor space (incl. overhang) appr.: 9.04 m<sup>2</sup> Weight: 108 kg

10 years warranty

for the UV-resistance from the polycarbonate sheets

15 years warranty

for the alu-frame

Picture shows greenhouse SMARAGD 2