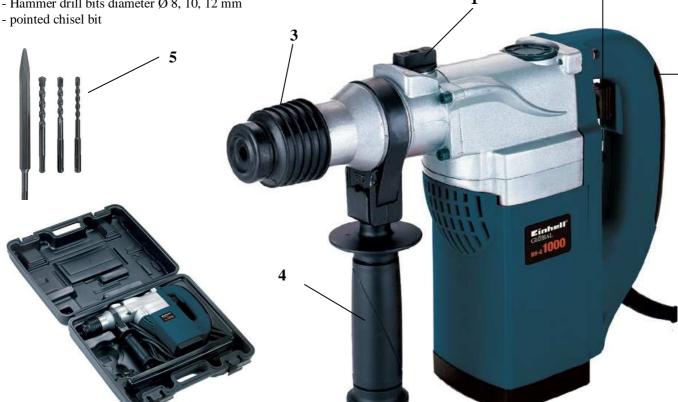

### - Rotation stop facility (1)

- Hammer stop facility (2)
- SDS- Plus Drill-chuck (3)
- Additional handle (4)
- Bit stop

# **Standard accessory** (5):

- Hammer drill bits diameter Ø 8, 10, 12 mm