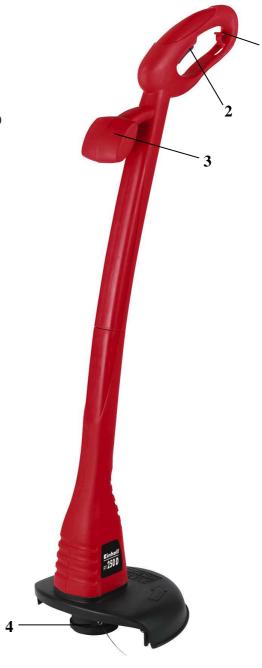

## **Features:**

- Sturdy universal motor
- Housing and additional handle made of impact resistant high quality plastics
- Cable strain relief (1)
- ON/OFF switch (2)
- Comfortable twin-hand operation due to the additional handle (3)
- Double line cutting feature (4)
- Thread feed just by pressing against ground (Tipp-automatic) (4)