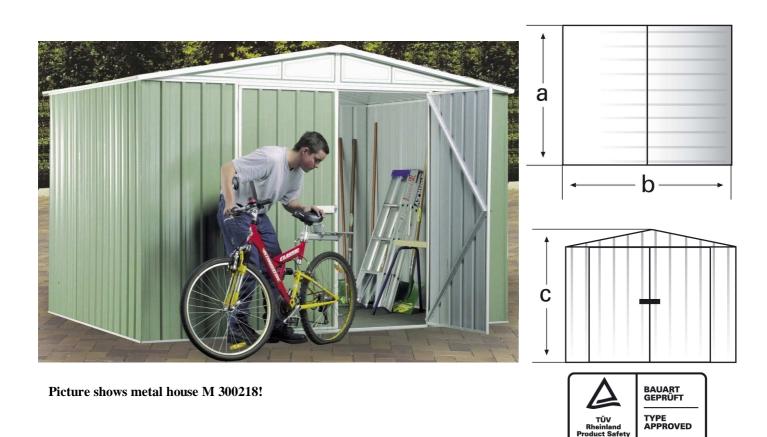

#### **Technical data:**

| - | Dimension without overhang (a x b): | 218 x 225 cm        |
|---|-------------------------------------|---------------------|
| - | Overhang:                           | 37 mm               |
| - | Side height:                        | 178 cm              |
| - | Ridging height (c):                 | 193 cm              |
| - | Door height (clearance):            | 172,5 cm            |
| - | Door breadth (inner width):         | 75 cm               |
| - | Floor space (without overhang):     | 4.91 m <sup>2</sup> |
|   |                                     |                     |