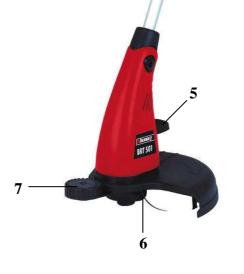

## **Features:**

- Robust universal motor
- Housing and additional handle made of impact resisting high quality plastics
- ON-/OFF-switch (1)
- Cable strain relief (2)
- Engine head turnable 180° for easy cuts on vertical areas (3)
- Guidance handle continuously telescopically (4)
- Engine head triple tiltable (5)
- Double line cutting feature (6)
- Thread feed just by pressing against ground (Tipp-Automatic) (6)
- Guide roller (7)

- Comfortable twin-hand operation due to the additional handle (8)