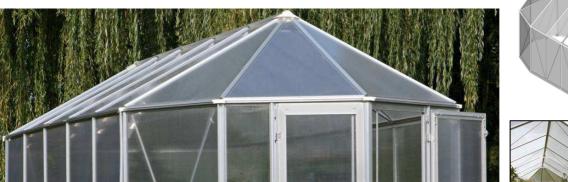

## **Greenhouse ORANGERIE 3/6**

Art.-No.: 36.533.02

Bar code: 4006825543124

Sales unit: 1 pc

The robust greenhouse (4-panels – double door) is made of corrosion resistant and weather proof, <u>anodized aluminium</u> profiles and a <u>UV-resistant 6 mm strong polycarbonate sheets.</u>

For it has a wide double wing-door, the greenhouse can be entered comfortably.

The greenhouse can easily be set-up quickly and has to be anchored in the ground at fix given places (ground anchors are available as accessory).

The greenhouse is snow load tested with 50 kg/m<sup>2</sup> and wind load tested with 25 kg/m<sup>2</sup>.

Construction front- and rear wall as octagon with 2 x 2 field module.

## **Features:**

- Extra robust, <u>completely anodized matt-finished aluminium profiles</u>
- Additional angle profiles and wind bonds for a maximum reinforcement
- High-quality ground corner-profile made of aluminium die-cast
- <u>Polycarbonate sheets 6 mm</u>, impact and shock resistant, resistant to ball throw, UV-resistant, temperature resisting -25°C to +60°C.
- <u>Wide double wing-door</u>, with addiational window sash, of each one wing is separable 50:50 to vent the house
- Extra high floor sweep (no additional base necessary)
- 4 drain gutters
- Additionally 2 window sash on the back side to vent the house
- Device for padlock

## Technical data:

Dimension incl overhang LxB: 537.6 x 251.6 cm
Eaves height: 189 cm
Ridge height: 263.5 cm
Door height (clearance): 178.5 cm
Door breadth (inner width): 108.2 cm
Floor space appr.: 11.6 m²
Net weight: approx. 128 kg

10 Jahre Garantie auf die UV-Beständigkeit der Hohlkammerstegplatten

15 Jahre Garantie

**Picture shows ORANGERIE 4/6**