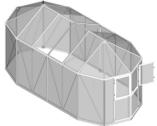

The greenhouse is snow load tested with 50 kg/m<sup>2</sup> and wind load tested with 25 kg/m<sup>2</sup>.

Construction front- and rear wall as octagon with 2 x 2 field module.