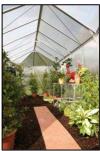

## **Greenhouse ORANGERIE 3/6**

Art.-No.: 36.533.02

Bar code: 4006825543124

Sales unit: 1 pc

The robust greenhouse (4-panels – double door) is made of corrosion resistant and weather proof, <u>anodized aluminium</u> profiles and a <u>UV-resistant 6 mm strong polycarbonate sheets.</u>

For it has a wide double wing-door, the greenhouse can be entered comfortably.

The greenhouse can easily be set-up quickly and has to be anchored in the ground at fix given places (ground anchors are available as accessory).

## **Features:**

- Extra robust, <u>completely anodized matt-finished aluminium profiles</u>
- Additional angle profiles and wind bonds for a maximum reinforcement
- High-quality ground corner-profile made of aluminium die-cast
- <u>Polycarbonate sheets 6 mm</u>, impact and shock resistant, resistant to ball throw, UV-resistant, temperature resisting -25°C to +60°C.
- <u>Wide double wing-door</u>, with addiational window sash, of each one wing is separable 50:50 to vent the house
- Extra high floor sweep (no additional base necessary)
- 4 drain gutters
- Additionally 2 window sash on the back side to vent the house
- Device for padlock