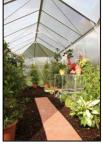

For it has a wide double wing-door, the greenhouse can be entered comfortably.

The greenhouse can easily be set-up quickly and has to be anchored in the ground at fix given places (ground anchors are available as accessory).

## **Features:**

- Extra robust, <u>completely anodized matt-finished aluminium profiles</u>
- Additional angle profiles and wind bonds for a maximum reinforcement
- High-quality ground corner-profile made of aluminium die-cast
- <u>Polycarbonate sheets 6 mm</u>, impact and shock resistant, resistant to ball throw, UV-resistant, temperature resisting -25°C to +60°C.
- <u>Wide double wing-door</u>, with addiational window sash, of each one wing is separable 50:50 to vent the house
- Extra high floor sweep (no additional base necessary)
- 4 drain gutters
- Additionally 2 window sash on the back side to vent the house
- Device for padlock