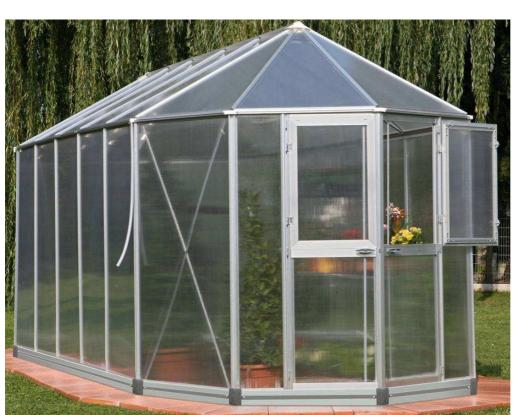

## **Greenhouse ORANGERIE 4/6**

Art.-No.: 36.533.03

Bar code: 4006825543131

Sales unit: 1 pc

The robust greenhouse (5-panels – double door) is made of corrosion resistant and weather proof, <u>anodized aluminium</u> profiles and a <u>UV-resistant 6 mm strong polycarbonate sheets.</u>

For it has a wide double wing-door, the greenhouse can be entered comfortably.

The greenhouse can easily be set-up quickly and has to be anchored in the ground at fix given places (ground anchors are available as accessory).

The greenhouse is snow load tested with 50 kg/m<sup>2</sup> and wind load tested with 25 kg/m<sup>2</sup>.

Construction front- and rear wall as octagon with 1 x 2 and 1 x 3 field module.

## **Features:**

- Extra robust, <u>completely anodized matt-finished aluminium profiles</u>
- Additional angle profiles and wind bonds for a maximum reinforcement
- High-quality ground corner-profile made of aluminium die-cast
- <u>Polycarbonate sheets 6 mm</u>, impact and shock resistant, resistant to ball throw, UV-resistant, temperature resisting -25°C to +60°C.
- <u>Wide double wing-door</u>, with addiational window sash, of each one wing is separable 50:50 to vent the house
- Extra high floor sweep (no additional base necessary)
- 4 drain gutters
- Additionally 2 window sash on the back side to vent the house
- Device for padlock

## Technical data:

- Dimension incl overhang LxB: 608.3 x 251.6 cm
- Eaves height: 189 cm
- Ridge height: 263.5 cm
- Door height (clearance): 178.5 cm
- Door breadth (inner width): 108.2 cm
- Floor space appr.: 13.5 m²
- Net weight: approx. 147 kg