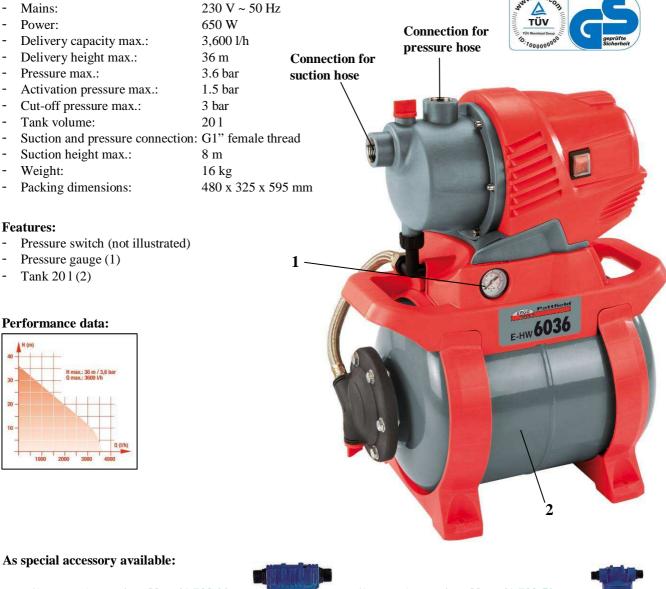

## Water Works E-HW 6036

## Art.-No.: 41.731.40 bar code: 4006825539202 Sales unit: 1 pc

Tap water is a scarce commodity, which is also becoming increasingly expensive. Those with access to an alternative water supply not only save cash in water charges, but are also largely independent of public supplies. The water works unit E-HW 6036 automatically conveys water with stable pressure from wells and cisterns. Amongst other numerous applications, it can be used to supply water for toilets, washing machines or simply to water the garden. The powerful pump is running silently, therefore it is very suitable for service around the house. The unit is powered by a sturdy asynchronous motor with thermal protection. The water works is supplied complete with pressure switch and pressure gauge.

## **Technical data:**

Pre-Filter VF 12 Einhell Art.-No: 41.738.00 bar code: 4006825412291

Pre-Filter VF 25 Einhell Art.-No.: 41.738.50 bar code: 4006825412406

Abbildungen können nicht im Serien-Lieferumfang enthaltenes Zubehör darstellen / Illustrations can contain accessories, which are not included in standard extent of delivery. Abbildungen ähnlich, produktionsbedingte Abweichung vorbehalten / Illustration similar (in design), production-wise modifications reserved. File: S:\shared-pool\Product-Documentation\T-Produktbeschreibung\30\_n0t\Originale\_Englisch\_PA04\4173140\_01028.doc Erstelldatum/create date: 15.11.2007 09:28:00Aktualisier/up dated: 22.10.2008