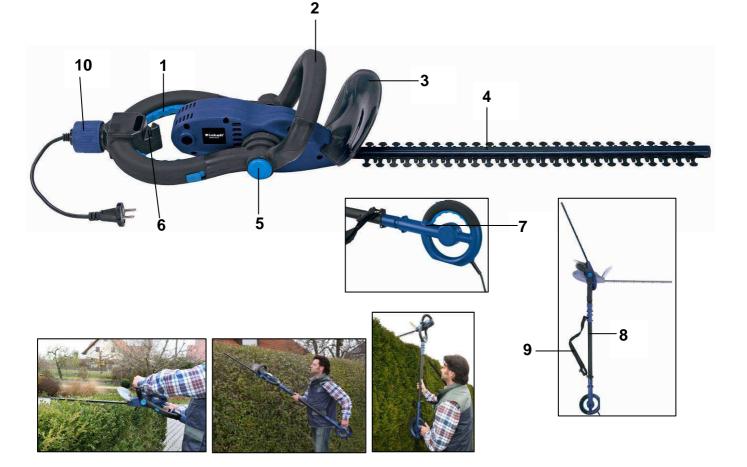

## Features

- ON/OFF safety switch (1)
- Additional handle for optimal handling (2)
- Large hand protection shield (3)
- Protection sleeve (without picture)
- Aluminium knife cover (4)
- Handles inclination-adjustable in 5 grades (thus adjust the knives in different working angles possible) (5)
- Cable strain relief (6)
- Handle with control element (turnable 90°) (7)
- Extension slat for cutting height up to 3 meter (8)
- Carrying belt (9)
- Screw cap for extension adapter connection (10)