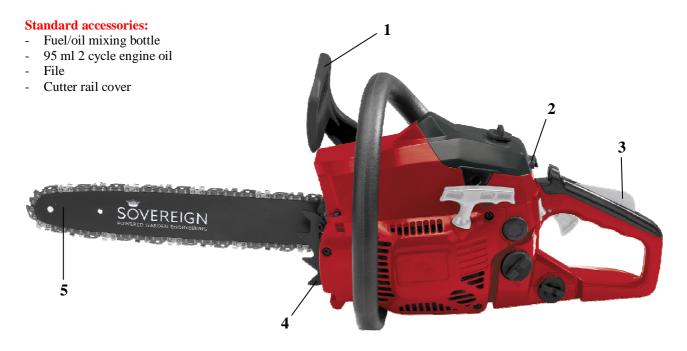

#### **Features:**

- Chain brake / hand guard stops the chain within a few milliseconds in case of kickback (1)
- Auto choke, primer and electronic ignition for quick and easy starting (2)
- Safety trigger (3)
- Large claw stop (4) \_
- Sprocket tip bar (5)
- Chain catch prevents from risks of chain jumping off cutter \_ rail
- Anti-vibration design cushions shocks and reduces user fatigue
- Automatic lubrication of cutter rail and chain