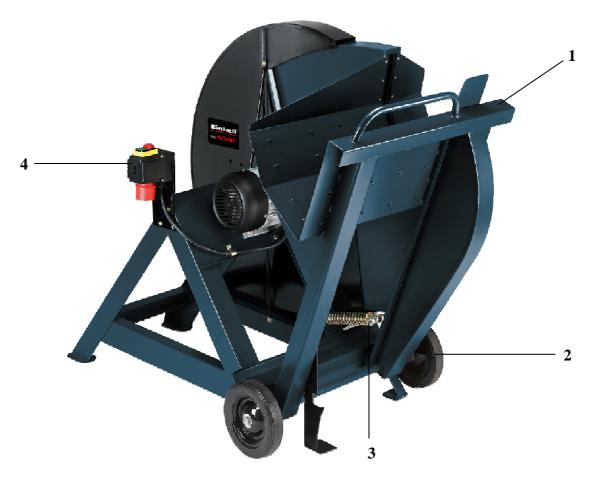

## **Features:**

- Ergonomically formed compensator with barbs (1)

Incl. carriage (2)

- Rocker resetting over spring (3)

- Electronic brake switch (4)