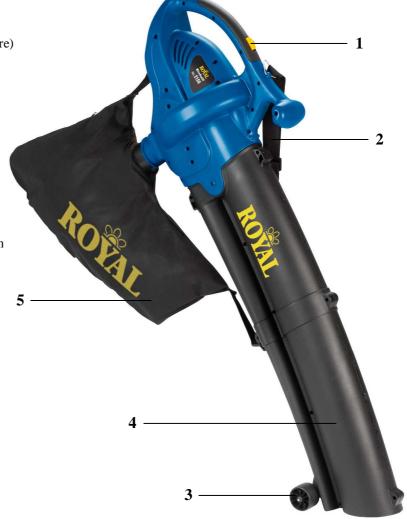

## **Features:**

- ON/OFF-switsch (1)
- Adjustable carrying belt (2)
- Selector switch suction/blow (without picture)
- 2 guide rolls (3)
- Large suction hose in two parts (4)
- Collection bag approx. 45 l (5)