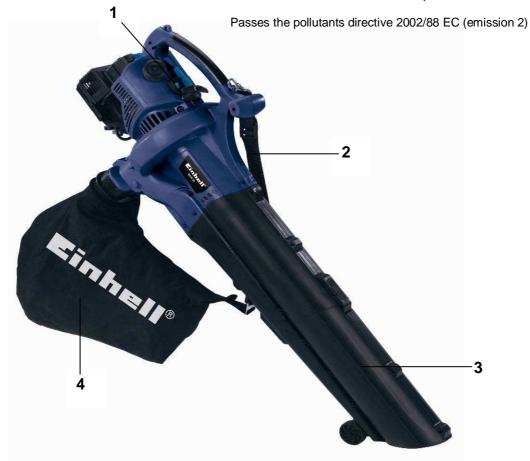

## **Features**

- ON/OFF switch (1)
- Carrying belt (2)
- Large suction pipe (3)
- Collection bin 35 I (4)
- Reverse switch suction / blow
- Throttle control with 6 throttle levels