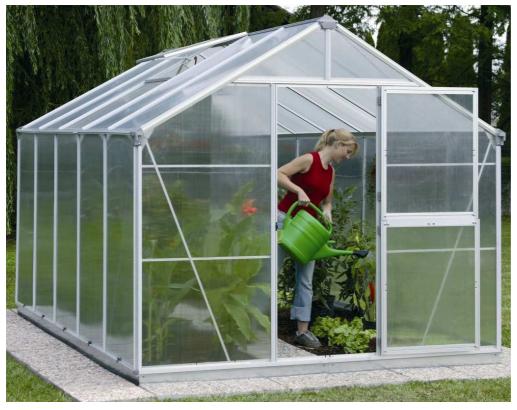

## Alu-Greenhouse OPAL 2

Art.-No.: 36.532.23

Barcode: 4006825514384

Sales unit: 1 pc

The high-quality, robust greenhouse (4-panels – single door) is made of corrosion resistant and weather proof, <u>matt-finished anodized aluminium profiles</u> and a highly heat insulating polycarbonate glazing.

For it has a wide wing-door, the greenhouse can be entered comfortably with a wheelbarrow and other gardening tools. Due to the enormous roof height, an outstanding air conditioning and much space also for high plants is achieved.

10 years warranty

for the UV-resistance from the polycarbonate sheets

15 years warranty

for the alu-frame

Picture shows greenhouse OPAL 3

Abbildungen können nicht im Serien-Lieferumfang enthaltenes Zubehör darstellen / Illustrations can contain accessories, which are not included in standard extent of delivery.