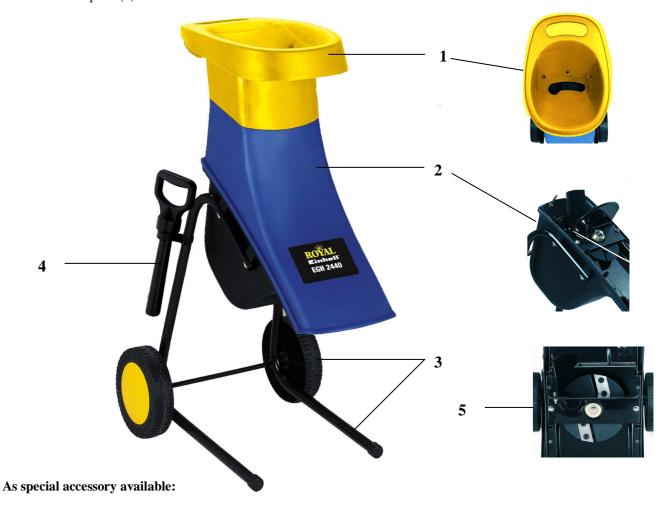

## **Features:**

- motor safety cut-out
- motor breake
- 2 pcs twin-sided knives made of special steel
- Feeding funnel (1) with rubber lamella
- Tilting feed funnel (2) with protection locking
- Mobile carriage (3)
- Stopper (4)
- slanted knives plate (5)