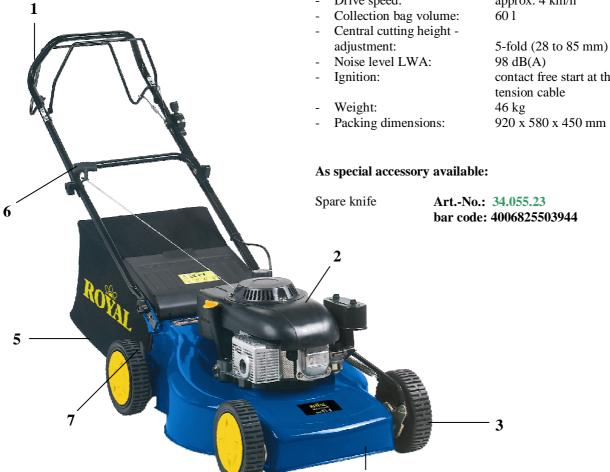

## **Features:**

Ergonomic guide rail (1)

1 cylinder, 4-stroke-motor (2)

Ball bearing wheels (3)

Powder-coated sheet steel housing (4)

Grass collection bin (5)

Start tension cable integrated at the guide rail (6)

Central Cutting height adjustment (7)