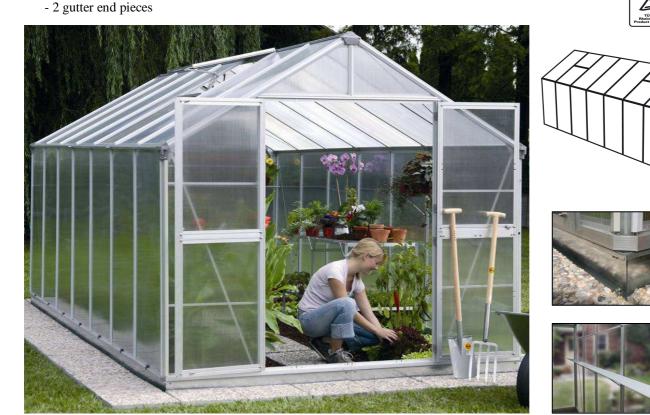

## **Alu-Greenhouse RUBIN 3**

For it has a wide double wing-door, the greenhouse can be entered comfortably with a wheelbarrow and other gardening tools.

Due to the enormous roof height, an outstanding air conditioning and much space also for high plants is achieved. The greenhouse can easily be set-up quickly and has to be anchored in the ground at 12 fix given places (ground anchors are available as accessory).

## **Features:**

- incl. galvanized steel base (1)
- incl. depositing shelf on back panel (2)
- extra robust, completely anodized matt-finished aluminium profiles
- Additional angle profiles and wind bonds for a maximum reinforcement
- High-quality ground corner-profile made of aluminium die-cast -
- Polycarbonate sheets 10 mm, impact and shock resistant, resistant to a ball throw, UV-resistant, refractive - without a burning glass effect, temperature resisting  $-25^{\circ}$ C to  $+60^{\circ}$ C.
- Gummed window border
- Wide double wing-door, of which one wing is separable 50:50 to vent the house
- 3 roof windows
- 2 drain gutters

## **Technical data:**

- Dimension incl. overhang LxB: Side height incl. steel base:
  - 155.1 cm

168 cm

117.4 cm

500.6 x 251.7 cm

- 228.3 cm Ridging height incl. steel base:
- Door height (clearance):
- Door breadth (inner width):
- Floor space (incl. overhang) appr.: 12.6 m<sup>2</sup>
  - Weight: 170 kg