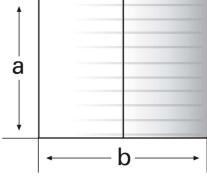

### Technical data:

- Dimension without overhang(a x b): 218 x 300 cm

Overhang: 37 mm
Side height: 178 cm
Ridging height (c): 206 cm
Door height (clearance): 172,5 cm
Door breadth (inner width): 151 cm
Floor space (without overhang): 6.54 m²