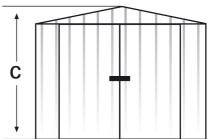

### Technical data:

- Dimension without overhang(a x b): 218 x 300 cm

Overhang: 37 mm
Side height: 178 cm
Ridging height (c): 206 cm
Door height (clearance): 172,5 cm
Door breadth (inner width): 151 cm
Floor space (without overhang): 6.54 m²