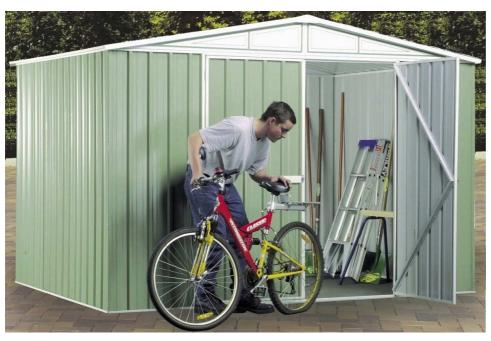

# Metal House M 300218

Art.-No.: 37.111.20

Bar code: 4006825371420

Sales unit: 1 pc

The EINHELL Metal House is made of a special coated steel sheet, which gets its definite colour by a powder varnishing procedure during a 3-phase varnishing process.

#### **Features:**

- Profiled, 0.35 mm strong COLORBOND® powder varnished steel sheet
- Colour of the side walls "Mist Green"
- Worldwide patented SNAPTITE connection assembly system -
- Wide double wing-door with lockable bar (padlock not included)
- Overall corner profiles

Additionally the metal house has to be fixed on the ground at several places. (Fixing material not included).

The metal house was tested with a snow load of 50 kg/m<sup>2</sup> and stands wind speeds up to 147 km per hour.