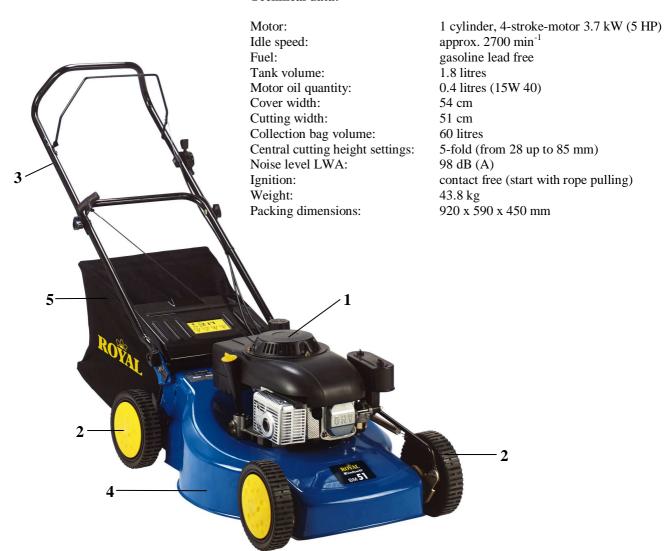

## Petrol Lawn Mower BM 51

Art.-No.: 34.010.54

Bar code: 4006825349054

Sales unit: 1 pc

Petrol lawn mower with a high quality **4-stroke motor 3.7 KW (5 HP)** (1), driven warrants a high perfection and reliability, quiet running, economical operation, a lot of power reserve and long service life. The contact free ignition and the automatic de-compression offer a light start without bending with the rope pulling. **The wheels** (2) **equipped with ball bearing** let the lawn mower roll along comfortably.

The **ergonomic design of the handle** (3) and its **centrally 5 fold settings of the cutting height** make the unit really service friendly. You can change all 4 wheels with one handle at the same time!

Well designed **powder-coated motor housing** (4). Sturdy textile grass collection bag (5) with large volume. Also should be mentioned the problem free transport of the cut grass into the collection bag warranting a high degree of grass intake.

## **Technical data:**

As special accessory available:

Spare knife **Art.-No.: 34.055.23** 

Bar code: 4006825503944