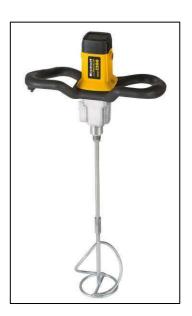

## Paint and Mortar Mixer BMR 1300

Art.-No.: 42.584.50

Bar code: 4006825533859

Sales unit: 2 pcs

The machine is designed for mixing liquid and powdery building materials such as paint, mortar, adhesive, plaster and similar substances. The powerful motor makes a mixing possible of heavy mixing property and large mixing quantities. By the two gears and the electronic speed regulation it is problem-free possible to adapt the agitator optimally to the mixing property. A selection of stirrers with different mixing actions is available to suit the consistency and quantity of material in question.