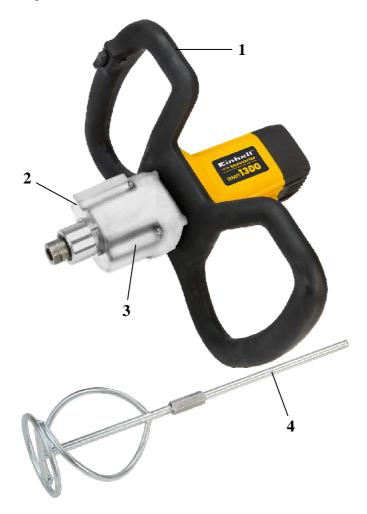

## **Features:**

- Electronic speed regulation
- Ergonomic handles with softgrip-inlays (1)
- 2 gears (2)
- Metal gearbox (3)

## **Standard accessories:**

- Agitator (4)
- 2 flat spanners