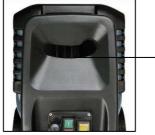

The shredder has a comfortable self feeder without recoil and cuts up probably also larger and harder trees and hedges and bushes to optimally compostable parts. The large dimensioned funnel opening makes a simply and comfortable filling possible.

The box with integrated safety switch offers a maximum of security.