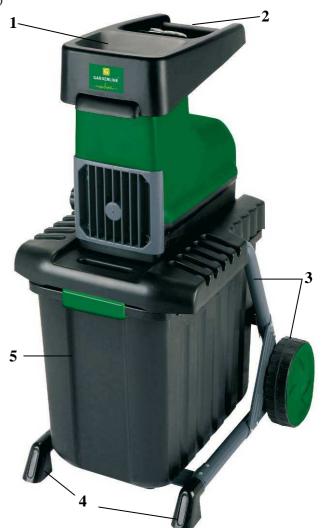

## **Features:**

- Large funnel opening (1)
- Practical transport handle (2)
- Robust undercarriage with wheels (3)
- Stable legs (4)
- Box for easy collecting and carriage from the shredder material
- Integral safety switch on the shredder material debris box (5)
- ON / OFF-switch with undervoltage release (6)
- Reverse running switch (7)
- Integral plug with coupling protection for connection cable (8)