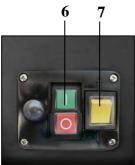

## **Features:**

- Large funnel opening (1)
- Practical transport handle (2)
- Robust undercarriage with wheels (3)
- Stable legs (4)
- Box for easy collecting and carriage from the shredder material
- Integral safety switch on the shredder material debris box (5)
- ON / OFF-switch with undervoltage release (6)
- Reverse running switch (7)
- Integral plug with coupling protection for connection cable (8)