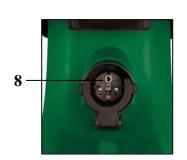

## **Features:**

- Large funnel opening (1)
- Practical transport handle (2)
- Robust undercarriage with wheels (3)
- Stable legs (4)
- Box for easy collecting and carriage from the shredder material
- Integral safety switch on the shredder material debris box (5)
- ON / OFF-switch with undervoltage release (6)
- Reverse running switch (7)
- Integral plug with coupling protection for connection cable (8)