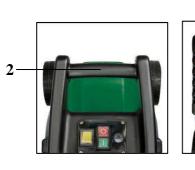

## **Features:**

- Large funnel opening (1)
- Practical transport handle (2)
- Robust undercarriage with wheels (3)
- Stable legs (4)
- Box for easy collecting and carriage from the shredder material
- Integral safety switch on the shredder material debris box (5)
- ON / OFF-switch with undervoltage release (6)
- Reverse running switch (7)
- Integral plug with coupling protection for connection cable (8)