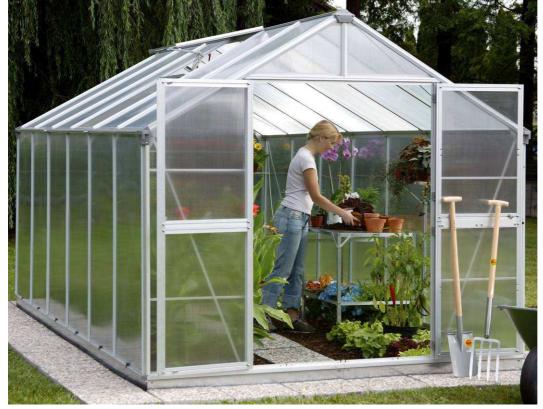

## Alu-Greenhouse SMARAGD 2

Art.-No.: 36.532.33

Barcode: 4006825514414

Sales unit: 1 pc

The high-quality, robust greenhouse (6-panels – double door) is made of corrosion resistant and weather proof, <u>matt-finished anodized aluminium profiles</u> and a highly heat insulting polycarbonate glazing. For it has a wide double wing-door, the greenhouse can be entered comfortably with a wheelbarrow and other gardening tools.

Due to the enormous roof height, an outstanding air conditioning and much space also for high plants is achieved. The greenhouse can easily be set-up quickly and has to be anchored in the ground at 10 fix given places (ground anchors are available as accessory).

## Features:

- Extra robust, <u>completely anodized matt-finished aluminium</u> profiles
- Additional angle profiles and wind bonds for a maximum reinforcement
- High-quality ground corner-profile made of aluminium diecast
- <u>Polycarbonate sheets 6 mm</u>, impact and shock resistant, resistant to a ball throw, UV-resistant, refractive without a burning glass effect, temperature resisting -25°C to +60°C.
- Gummed window border
- Wide double wing-door, of which one wing is separable 50:50 to vent the house
- 2 roof windows
- 2 drain gutters
- 2 gutter end pieces

## Technical data:

Dimension incl. overhang LxB: 429.9 x 251.7 cm
Side height: 144 cm
Ridging height: 217.2 cm
Door height (clearance): 168 cm

Door height (clearance): 168 cm
 Door breadth (inner width): 117.4 cm
 Floor space (incl. overhang) appr.: 10.82 m²
 Weight: 115 kg