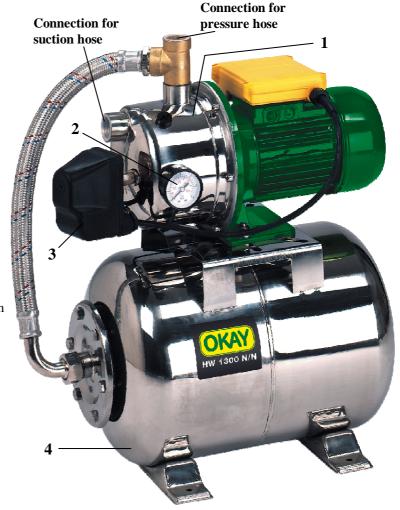

### **Features:**

- Stainless steel pump housing (1)

- Pressure gauge (2)

- Pressure switch (3)

- Stainless steel tank 24 litres (4)

# Water Works HW 1300 N/N

Art.-No.: 41.733.79

Bar code: 9007887619838

Sales unit: 1 pc

The water works unit pumps water from wells and cisterns automatically with stable water pressure.

Toilets, washing machines and garden watering are just a few of its numerous applications. The powerful pump is silent and therefore very suitable for service around the house.

The housing of the pump as well as the vessel are made of corrosion resistant stainless steel, therefore durable and not rusty colouring of the water supplied. The unit is powered by a sturdy asynchronous motor with thermal protection. The water works is supplied complete with pressure switch and pressure gauge.