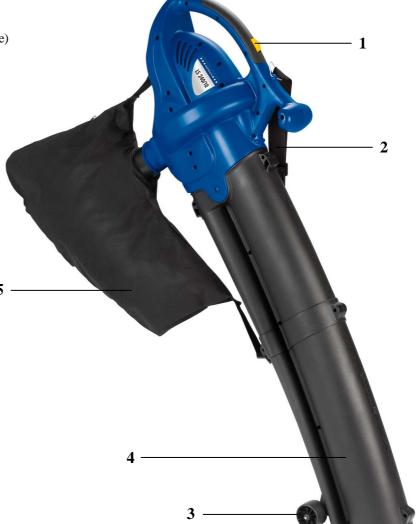

## **Features:**

- ON/OFF-switch (1)

- Adjustable carrying belt (2)

- Selector switch suction/blow (without picture)

- 2 guide rolls (3)

- Large suction hose in two parts (4)

- Collection bag approx. 45 l (5)