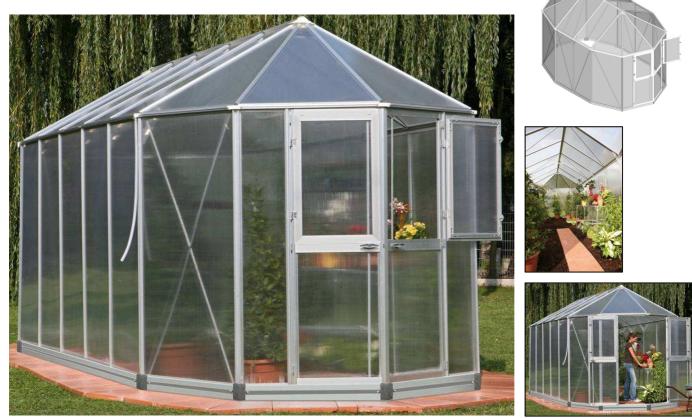

# Greenhouse **ORANGERIE 1/6**

## Art.-No.: 36.533.00 Bar code: 4006825543100 Sales unit: 1 pc

The robust greenhouse (2-panels - double door) is made of corrosion resistant and weather proof, anodized aluminium profiles and a UV-resistant 6 mm strong polycarbonate sheets.

For it has a wide double wing-door, the greenhouse can be entered comfortably.

The greenhouse can easily be set-up quickly and has to be anchored in the ground at fix given places (ground anchors are available as accessory).

The greenhouse is snow load tested with 50 kg/m<sup>2</sup> and wind load tested with 25 kg/m<sup>2</sup>.

Construction front- and rear wall as octagon with 2 field module.

#### **Features:**

- Extra robust, completely anodized matt-finished aluminium profiles
- Additional angle profiles and wind bonds for a maximum reinforcement
- High-quality ground corner-profile made of aluminium die-cast
- Polycarbonate sheets 6 mm, impact and shock resistant, resistant to ball throw, UV-resistant, temperature resisting -25°C to +60°C.
- Wide double wing-door, with addiational window sash, of each one wing is separable 50:50 to vent the house
- Extra high floor sweep (no additional base necessary)
- 4 drain gutters
- Additonally 2 window sash on the back side to vent the house
- Device for padlock

#### **Technical data:**

- Dimension incl overhang LxB: 396.2 x 251.6 cm
- Eaves height: 189 cm 263.5 cm Ridge height: Door height (clearance): 178.5 cm 108.2 cm -
  - Door breadth (inner width): Floor space appr.:
    - Net weight:

8.12 m<sup>2</sup> approx. 90 kg

#### **Picture shows ORANGERIE 4/6**

Abbildungen können nicht im Serien-Lieferumfang enthaltenes Zubehör darstellen / Illustrations can contain accessories, which are not included in standard extent of delivery. Abbildungen ähnlich, produktionsbedingte Abweichung vorbehalten / Illustration similar (in design), production-wise modifications reserved. File: S:\shared-pool\Product-Documentation\T-Produktbeschreibung\30\_n0t\Originale\_Englisch\_PA04\3653300\_01017.doc Erstelldatum/create date: 02.06.2008 15:50:00Aktualisiert/up dated: 09.07.2008