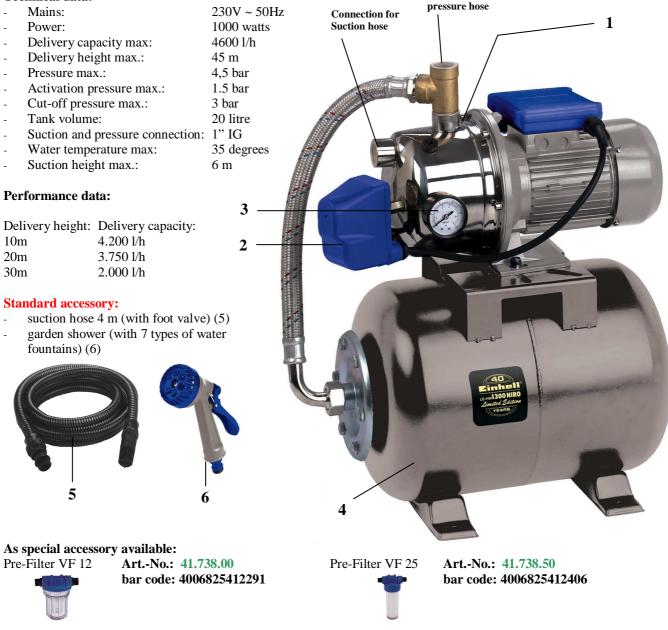

Features: Corrosion resistant stainless steel (1), pressure switch (2), pressure gauge (3), tank 20 ltr. (4)

## **Technical data:**

Abbildungen können nicht im Serien-Lieferumfang enthaltenes Zubehör darstellen / Illustrations can contain accessories, which are not included in standard extent of delivery. Abbildungen ähnlich, produktionsbedingte Abweichung vorbehalten / Illustration similar (in design), production-wise modifications reserved. File: S:\shared-pool\Product-Documentation\T-Produktbeschreibung\30\_n0t\Originale\_Englisch\_PA04\4173380\_01047.doc Erstelldatum/create date: 15.03.2007 09:33:00Aktualisiert/up dated: 10.07.2007