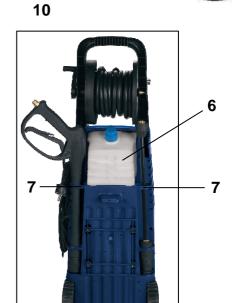

## **Features**

- 3-cylinder piston pump
- 8 m high pressure hose (1)
- Hose drum (2)
- Wheels for easy transport (3)
- Connection nipple for hose coupling (4)
- Pressure gauge (5)
- Integrated detergent tank 1 I (6)
- Brackets for accessories (7)
- Pistol grip (8)