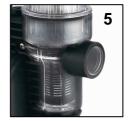

#### **Features**

- Pressure switch
- 3 handles (1)
- Connection for pressure hose made of stainless steel (2)
- Large water filler opening (3)
- Connection for suction hose made of stainless steel (4)
- Integrated prefilter (5)
- Water drain plug (6)
- Stainless steel tank 20 ltr. (7)
- Pressure gauge (8)
- On- and Off switch