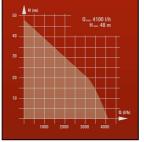

#### **Technical Data**

Mains: 230 V ~ 50 Hz Power: 900 Watt 4,100 l/h Delivery capacity max.: Delivery height max.: 48 m Pressure max.: 4.8 bar Suction height max.: 8 m 1.5 bar Activation pressure approx.: Cut-OFF pressure approx.: 3 bar 20 liter Tank volume: Water temperature max.: 35℃