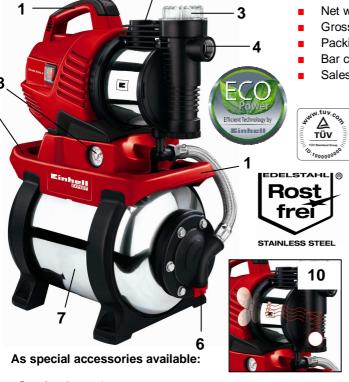

#### **Features**

- Pressure switch
- 3 handles (1)
- Connection for pressure hose made of stainless steel (2)
- Large water filler opening (3)
- Connection for suction hose made of stainless steel (4)
- Integrated prefilter (5)
- Water drain plug (6)
- Stainless steel tank 20 ltr. (7)
- Pressure gauge (8)
- On- and Off switch

Vent screw (9)Return valve (10)