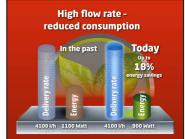

Caused by modern and efficient technology the relationship between energy expenditure and power has been improved. Furthermore the water works unit is equipped with a prefilter, which prevents that dirt arrives into the pump inside. The pump is powered by an asynchronous motor with thermal protection and is also famous for its long life expectancy.

#### **Technical Data**

Mains: 230 V ~ 50 Hz Power: 900 Watt 4,100 l/h Delivery capacity max.: Delivery height max.: 48 m Pressure max.: 4.8 bar Suction height max.: 8 m 1.5 bar Activation pressure approx.: Cut-OFF pressure approx.: 3 bar 20 liter Tank volume: Water temperature max.: 35℃