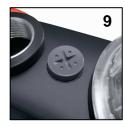

f stainless steel (2)
- Large water filler opening (3)
- Connection for suction hose made of stainless steel (4)
- Integrated prefilter (5)
- Water drain plug (6)
- Stainless steel tank 20 ltr. (7)
- Pressure gauge (8)
- On- and Off switch

Vent screw (9)Return valve (10)

#### **Technical Data**

Mains: 230 V ~ 50 Hz Power: 900 Watt 4,100 l/h Delivery capacity max.: Delivery height max.: 48 m Pressure max.: 4.8 bar Suction height max.: 8 m 1.5 bar Activation pressure approx.: Cut-OFF pressure approx.: 3 bar 20 liter Tank volume: Water temperature max.: 35℃

Suction and pressure connection: approx. 33.3 mm (R1) IG

Product weight: 14.2 kg

### **Logistic Data**

Net weight: 14.7 kgGross weight: 18.5 kg

Packing dimensions: 540 x 345 x 700 mm
Bar code: 4006825 587296

Sales Unit: 1 pc











 Suction hose 4 m
 Art.-No.: 41.736.10

 Einhell Grey
 Bar code: 4006825 544121

 Suction hose 7 m
 Art.-No.: 41.736.20

 Einhell Grey
 Bar code: 4006825 544138

 Suction hose 4 m
 Art.-No.: 41.736.35

 Einhell Grey
 Bar code: 4006825 549058

Suction hose 7 m
Einhell Grey
Suction hose 4 m brass
Einhell Grey

Suction hose 7 m brass Einhell Grey Art.-No.: 41.736.45 Bar code: 4006825 549102 Art.-No.: 41.736.30 Bar code: 4006825 549133 Art.-No.: 41.736.40 Bar code: 4006825 549171