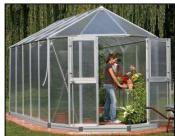

## Greenhouse ORANGERIE 1/10

Art.-No.: 36.533.20

Bar code: 4006825543148

Sales unit: 1 pc

The robust greenhouse (2-panels – double door) is made of corrosion resistant and weather proof, <u>anodized aluminium profiles</u> and a <u>UV-resistant 10 mm strong polycarbonate sheets.</u>

For it has a wide double wing-door, the greenhouse can be entered comfortably.

The greenhouse can easily be set-up quickly and has to be anchored in the ground at fix given places (ground anchors are available as accessory).

## **Features:**

- Extra robust, <u>completely anodized matt-finished aluminium profiles</u>
- Additional angle profiles and wind bonds for a maximum reinforcement
- High-quality ground corner-profile made of aluminium die-cast
- Polycarbonate sheets 10 mm, impact and shock resistant, resistant to ball throw, UV-resistant, temperature resisting -25°C to +60°C.
- <u>Wide double wing-door</u>, with addiational window sash, of each one wing is separable 50:50 to vent the house
- Extra high floor sweep (no additional base necessary)
- 4 drain gutters
- Additionally 2 window sash on the back side to vent the house
- Device for padlock

10 Jahre Garantie auf die UV-Beständigkeit der Hohlkammerstegplatten

15 Jahre Garantie

**Picture shows ORANGERIE 4/10**