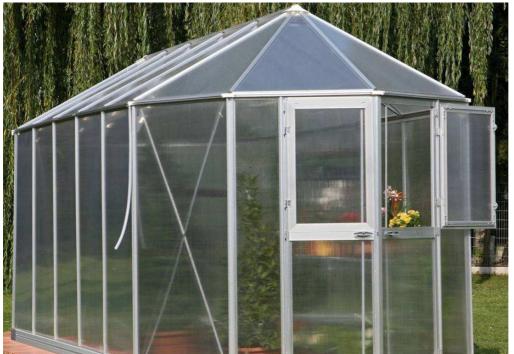

## Greenhouse ORANGERIE 1/10

Art.-No.: 36.533.20

Bar code: 4006825543148

Sales unit: 1 pc

The robust greenhouse (2-panels – double door) is made of corrosion resistant and weather proof, <u>anodized aluminium profiles</u> and a <u>UV-resistant 10 mm strong polycarbonate sheets.</u>

For it has a wide double wing-door, the greenhouse can be entered comfortably.

The greenhouse can easily be set-up quickly and has to be anchored in the ground at fix given places (ground anchors are available as accessory).

## **Features:**

- Extra robust, <u>completely anodized matt-finished aluminium profiles</u>
- Additional angle profiles and wind bonds for a maximum reinforcement
- High-quality ground corner-profile made of aluminium die-cast
- Polycarbonate sheets 10 mm, impact and shock resistant, resistant to ball throw, UV-resistant, temperature resisting -25°C to +60°C.
- <u>Wide double wing-door</u>, with addiational window sash, of each one wing is separable 50:50 to vent the house
- Extra high floor sweep (no additional base necessary)
- 4 drain gutters
- Additionally 2 window sash on the back side to vent the house
- Device for padlock

## Technical data:

Dimension incl overhang LxB: 396.2 x 251.6 cm
Eaves height: 189 cm
Ridge height: 263.5 cm
Door height (clearance): 178.5 cm
Door breadth (inner width): 108.2 cm
Floor space appr.: 8.12 m²
Net weight: approx. 121 kg