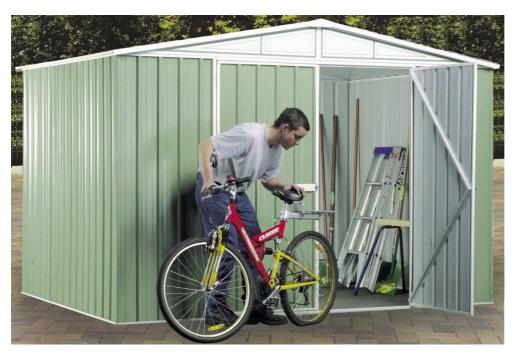

## Metal House M 300292

Art.-No.: 37.111.30

Bar code: 4006825371437

Sales unit: 1 pc

The EINHELL Metal House is made of a special coated steel sheet, which gets its definite colour by a powder varnishing procedure during a 3-phase varnishing process.

## **Features:**

- Profiled, 0.35 mm strong COLORBOND® powder varnished steel sheet
- Colour of the side walls "Mist Green"
- Worldwide patented SNAPTITE connection assembly system -
- Wide double wing-door with lockable bar (padlock not included)
- Overall corner profiles