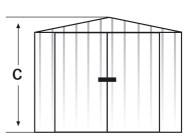

## **Technical data:**

- Dimension without overhang (a x b): 292 x 300 cm

- Overhang: 37 mm
- Side height: 178 cm
- Ridging height (c): 206 cm
- Door height (clearance): 172.5 cm
- Door breadth (inner width): 151 cm
- Floor space (without overhang): 8.76 m<sup>2</sup>