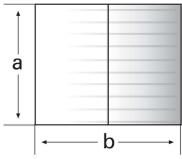

## **Technical data:**

- Dimension without overhang (a x b): 292 x 300 cm

- Overhang: 37 mm
- Side height: 178 cm
- Ridging height (c): 206 cm
- Door height (clearance): 172.5 cm
- Door breadth (inner width): 151 cm
- Floor space (without overhang): 8.76 m<sup>2</sup>