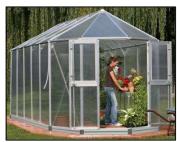

## Greenhouse ORANGERIE 2/6

Art.-No.: 36.533.01

Bar code: 4006825543117

Sales unit: 1 pc

The robust greenhouse (3-panels – double door) is made of corrosion resistant and weather proof, <u>anodized aluminium</u> profiles and a <u>UV-resistant 6 mm strong polycarbonate sheets.</u>

For it has a wide double wing-door, the greenhouse can be entered comfortably.

The greenhouse can easily be set-up quickly and has to be anchored in the ground at fix given places (ground anchors are available as accessory).

## **Features:**

- Extra robust, <u>completely anodized matt-finished aluminium profiles</u>
- Additional angle profiles and wind bonds for a maximum reinforcement
- High-quality ground corner-profile made of aluminium die-cast
- <u>Polycarbonate sheets 6 mm,</u> impact and shock resistant, resistant to ball throw, UV-resistant, temperature resisting -25°C to +60°C.
- <u>Wide double wing-door</u>, with addiational window sash, of each one wing is separable 50:50 to vent the house
- Extra high floor sweep (no additional base necessary)
- 4 drain gutters
- Additionally 2 window sash on the back side to vent the house
- Device for padlock