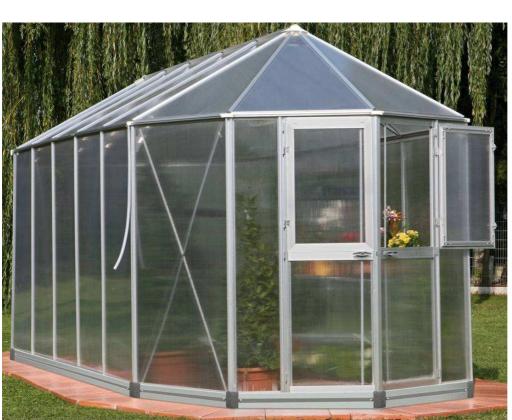

Net weight: approx. 109 kg

10 Jahre Garantie

auf die UV-Beständigkeit der Hohlkammerstegplatten

15 Jahre Garantie

Picture shows ORANGERIE 4/6