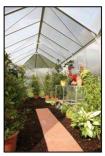

## Greenhouse ORANGERIE 2/6

Art.-No.: 36.533.01

Bar code: 4006825543117

Sales unit: 1 pc

The robust greenhouse (3-panels – double door) is made of corrosion resistant and weather proof, <u>anodized aluminium</u> profiles and a <u>UV-resistant 6 mm strong polycarbonate sheets.</u>

For it has a wide double wing-door, the greenhouse can be entered comfortably.

The greenhouse can easily be set-up quickly and has to be anchored in the ground at fix given places (ground anchors are available as accessory).

Net weight: approx. 109 kg

10 Jahre Garantie

auf die UV-Beständigkeit der Hohlkammerstegplatten

15 Jahre Garantie

Picture shows ORANGERIE 4/6