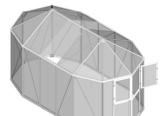

## Greenhouse ORANGERIE 2/6

Art.-No.: 36.533.01

Bar code: 4006825543117

Sales unit: 1 pc

The robust greenhouse (3-panels – double door) is made of corrosion resistant and weather proof, <u>anodized aluminium</u> profiles and a <u>UV-resistant 6 mm strong polycarbonate sheets.</u>

The greenhouse is snow load tested with 50 kg/m<sup>2</sup> and wind load tested with 25 kg/m<sup>2</sup>.

Construction front- and rear wall as octagon with 3 field module.

## **Features:**

- Extra robust, <u>completely anodized matt-finished aluminium profiles</u>
- Additional angle profiles and wind bonds for a maximum reinforcement
- High-quality ground corner-profile made of aluminium die-cast
- <u>Polycarbonate sheets 6 mm,</u> impact and shock resistant, resistant to ball throw, UV-resistant, temperature resisting -25°C to +60°C.
- <u>Wide double wing-door</u>, with addiational window sash, of each one wing is separable 50:50 to vent the house
- Extra high floor sweep (no additional base necessary)
- 4 drain gutters
- Additionally 2 window sash on the back side to vent the house
- Device for padlock