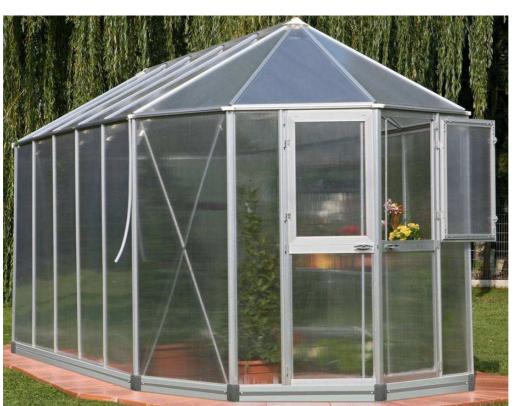

## Greenhouse ORANGERIE 4/10

Art.-No.: 36.533.23

Bar code: 4006825543179

Sales unit: 1 pc

The robust greenhouse (5 panels – double door) is made of corrosion resistant and weather proof, <u>anodized aluminium profiles</u> and a <u>UV-resistant 10 mm strong polycarbonate sheets.</u>

For it has a wide double wing-door, the greenhouse can be entered comfortably.

The greenhouse can easily be set-up quickly and has to be anchored in the ground at fix given places (ground anchors are available as accessory).

## **Features:**

- Extra robust, <u>completely anodized matt-finished aluminium profiles</u>
- Additional angle profiles and wind bonds for a maximum reinforcement
- High-quality ground corner-profile made of aluminium die-cast
- Polycarbonate sheets 10 mm, impact and shock resistant, resistant to ball throw, UV-resistant, temperature resisting -25°C to +60°C.
- <u>Wide double wing-door</u>, with addiational window sash, of each one wing is separable 50:50 to vent the house
- Extra high floor sweep (no additional base necessary)
- 4 drain gutters
- Additionally 2 window sash on the back side to vent the house
- Device for padlock

## Technical data:

- Dimension incl overhang LxB: 608.3 x 251.6 cm
- Eaves height: 189 cm
- Ridge height: 263.5 cm
- Door height (clearance): 178.5 cm
- Door breadth (inner width): 108.2 cm
- Floor space appr.: 13.5 m²
- Net weight: approx. 202 kg