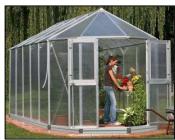

## Greenhouse ORANGERIE 4/10

Art.-No.: 36.533.23

Bar code: 4006825543179

Sales unit: 1 pc

The robust greenhouse (5 panels – double door) is made of corrosion resistant and weather proof, <u>anodized aluminium profiles</u> and a <u>UV-resistant 10 mm strong polycarbonate sheets.</u>

For it has a wide double wing-door, the greenhouse can be entered comfortably.

The greenhouse can easily be set-up quickly and has to be anchored in the ground at fix given places (ground anchors are available as accessory).

## **Features:**

- Extra robust, <u>completely anodized matt-finished aluminium profiles</u>
- Additional angle profiles and wind bonds for a maximum reinforcement
- High-quality ground corner-profile made of aluminium die-cast
- Polycarbonate sheets 10 mm, impact and shock resistant, resistant to ball throw, UV-resistant, temperature resisting -25°C to +60°C.
- <u>Wide double wing-door</u>, with addiational window sash, of each one wing is separable 50:50 to vent the house
- Extra high floor sweep (no additional base necessary)
- 4 drain gutters
- Additionally 2 window sash on the back side to vent the house
- Device for padlock