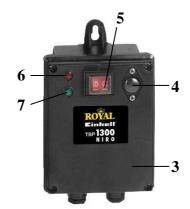

The integrated motor-thermo protection protects the pump against overloading.

The pump is equipped with an external switching box and a 20 meter long connecting cable. The vertical pressure line connection with an integrated return valve consists of brass and has a

## **Features:**

- Robust pressure connection with brass insert and an integrated return valve
- Pump housing consist of rust-free stainless steel (1)
- stainless steel dirt trap (2)
- External switching box (3)
- Overload switch (4)
- ON / OFF switch (5)
- operation display (6)
- mains display (7)
- Drain cord (8)