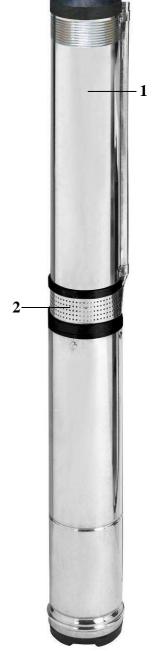

## **Features:**

- Robust pressure connection with brass insert and an integrated return valve
- Pump housing consist of rust-free stainless steel (1)
- stainless steel dirt trap (2)
- External switching box (3)
- Overload switch (4)
- ON / OFF switch (5)
- operation display (6)
- mains display (7)
- Drain cord (8)