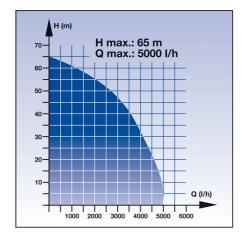

## Technical data:

Mains: 230 V ~ 50 Hz
 Power: 1300 W
 Delivery quantity max.: 5000 l/h
 Delivery height max.: 65 m
 Immersion depth max.: 20 m
 Water temperature max.: 35 °C

- Hose connection: 1 ½` inside thread
- contaminant: clear water
- Mains cable: 2 m
- Connecting cable: 20 m
- Pump-Ø: 102 mm
- Plastic pump wheels: 10 pcs
- Weight: 16 kg

## Performance data: