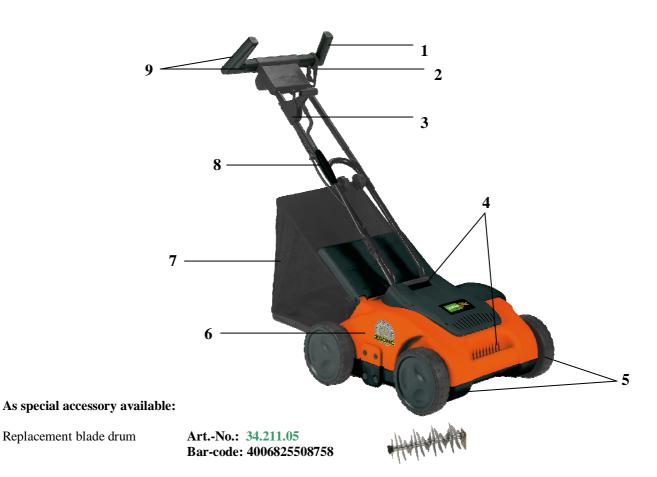

## **Features:**

- Powerful series motor with high torque
- 16 fixed stainless steel double blades
- Ball bearing blade drum
- Ergonomically designed guide handle (1)
- Cable strain relief (2)
- Lever for reversing into transport position (3)
- Carrying handle, integrated in the housing, for easy transport (4)
- Large lawn protecting wheels (5)
- Housing made of impact resistant, high quality plastics (6)
- Large collection bin, volume approx. 40 l (7)
- Stepless, working down adjustment (8)
- Dead man's safety switch (9)