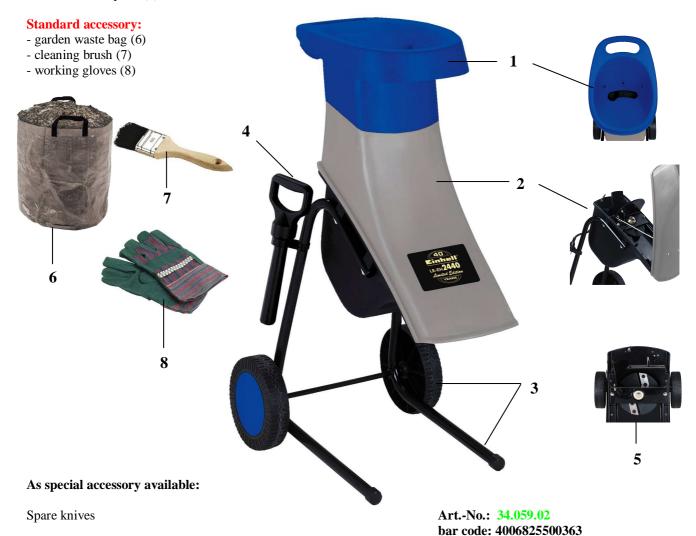

## Gardenshredder – Kit LE-EH 2440

up dated / aktualisiert: 28.03.2008

Art.-No.: 34.301.93

bar code: 4006825501797

sales unit: 1 pc

The powerful electric-garden shredder safely chopps down trees and hedges, branches, flower stems and bushes. The feeding funnel is protected by a rubber lamella to avoid throwing away the material to the top. The chopping knives in a slanted setting help to avoid a congestion of the material, provided the shredder is fed correctly and they support continuous feeed-in of the material to be cut and ensures an easily ejection.

## **Features:**

- motor safety cut-out
- motor breake
- 2 pcs twin-sided knives made of special steel
- Feeding funnel (1) with rubber lamella
- Tilting feed funnel (2) with protection locking
- Mobile carriage (3)
- Stopper (4)
- slanted knives plate (5)