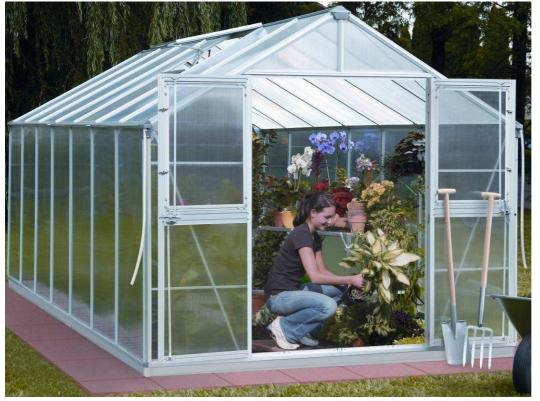

## Alu-Greenhouse RUBIN 1 E

Art.-No.: 36.532.42

Barcode: 4006825538809

Sales unit: 1 pc

The high-quality, robust greenhouse (5-panels – double door) is made of corrosion resistant and weather proof, <u>matt-finished anodized aluminium profiles</u> and a highly heat insulting polycarbonate glazing.

For it has a wide double wing-door, the greenhouse can be entered comfortably with a wheelbarrow and other gardening tools.

Due to the enormous roof height, an outstanding air conditioning and much space also for high plants is achieved. The greenhouse can easily be set-up quickly and has to be anchored in the ground at 10 fix given places (ground anchors are available as accessory).

## **Features:**

- incl. aluminium base
- incl. depositing shelf on back panel (1)
- extra robust, <u>completely anodized matt-finished aluminium profiles</u>
- Additional angle profiles and wind bonds for a maximum reinforcement
- High-quality ground corner-profile made of aluminium die-cast
- <u>Polycarbonate sheets 10 mm</u>, impact and shock resistant, resistant Gross weight: to a ball throw, UV-resistant, refractive without a burning glass effect, temperature resisting -25°C to +60°C.
- Gummed window border
- Aluminium clip profiles
- Wide double wing-door, to vent the house separable 50:50
- 2 roof windows
- 2 drain gutters
- 2 gutter end pieces

10 years warranty

for the UV-resistance from the polycarbonate sheets

15 years warranty

for the alu-frame

Picture shows greenhouse RUBIN 3 E