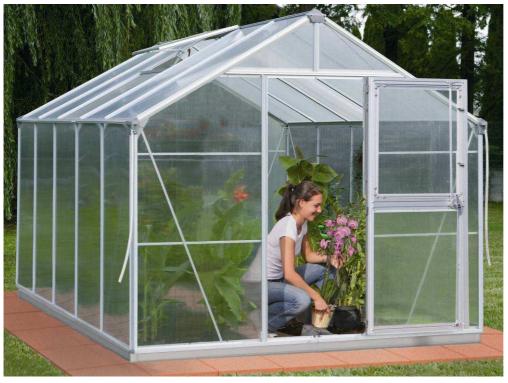

## Alu-Greenhouse OPAL 1 E

Art.-No.: 36.532.21

Barcode: 4006825538731

Sales unit: 1 pc

The high-quality, robust greenhouse (3-panels – single door) is made of corrosion resistant and weather proof, <u>matt-finished anodized aluminium profiles</u> and a highly heat insulating polycarbonate glazing.

For it has a wide wing-door, the greenhouse can be entered comfortably with a wheelbarrow and other gardening tools. Due to the enormous roof height, an outstanding air conditioning and much space also for high plants is achieved.

## **Features:**

- Extra robust, <u>completely anodized matt-finished aluminium profiles</u>
- Additional angle profiles and wind bonds for a maximum reinforcement
- High-quality ground corner-profile made of aluminium die-cast
- <u>Polycarbonate sheets 4 mm</u>, impact and shock resistant, resistant to ball throw, UV-resistant, refractive without a burning glass effect, temperature resisting -25°C to +60°C.
- Gummed window border
- Plastic-clip-profiles
- Wide single wing-door, of which one wing is separable 50:50 to vent the house
- 1 roof windows
- 2 drain gutters
- 2 gutter end pieces

10 years warranty

for the UV-resistance from the polycarbonate sheets

15 years warranty

for the alu-frame

Picture shows greenhouse OPAL 3 E