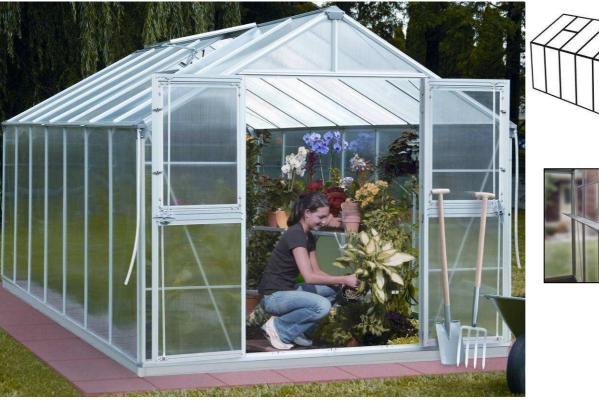

## Alu-Greenhouse RUBIN 3 E

Art.-No.: 36.532.48

Barcode: 4006825538823

Sales unit: 1 pc

The high-quality, robust greenhouse (7-panels – double door) is made of corrosion resistant and weather proof, <u>matt-finished anodized aluminium profiles</u> and a highly heat insulting polycarbonate glazing.

For it has a wide double wing-door, the greenhouse can be entered comfortably with a wheelbarrow and other gardening tools.

Due to the enormous roof height, an outstanding air conditioning and much space also for high plants is achieved. The greenhouse can easily be set-up quickly and has to be anchored in the ground at 12 fix given places (ground anchors are available as accessory).

## **Features:**

- incl. aluminium base
- incl. depositing shelf on back panel (1)
- extra robust, completely anodized matt-finished aluminium  $\underline{\text{profiles}}$
- Additional angle profiles and wind bonds for a maximum reinforcement
- High-quality ground corner-profile made of aluminium die-cast
- <u>Polycarbonate sheets 10 mm</u>, impact and shock resistant, resistant to a ball throw, UV-resistant, refractive without a burning glass effect, temperature resisting -25°C to +60°C.
- Gummed window border
- aluminium-clip-profiles
- Wide double wing-door, to vent the hous separable 50:50
- 3 roof windows
- 2 drain gutters
- 2 gutter end pieces

## Technical data:

Dimension incl. overhang LxB: 500.6 x 251.7 cm
Side height incl. steel base: 155.1 cm
Ridging height incl. steel base: 228.3 cm
Door height (clearance): 168 cm
Door breadth (inner width): 117.4 cm
Floor space (incl. overhang) appr.: 12.6 m<sup>2</sup>
Net weight: 141.5 kg
Gross weight: 170 kg