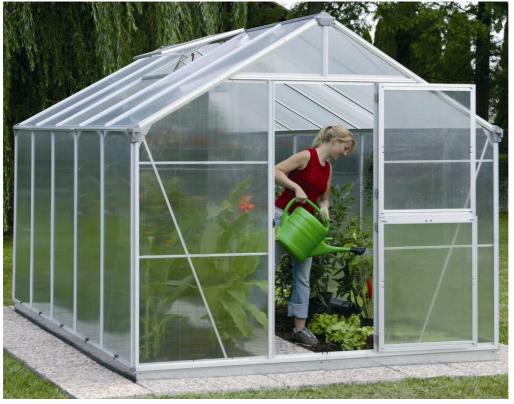

## Alu-Greenhouse OPAL 3

Art.-No.: 36.532.26

Barcode: 4006825514391

Sales unit: 1 pc

The high-quality, robust greenhouse (5-panels – single door) is made of corrosion resistant and weather proof, <u>matt-finished anodized aluminium profiles</u> and a highly heat insulating polycarbonate glazing.

For it has a wide wing-door, the greenhouse can be entered comfortably with a wheelbarrow and other gardening tools. Due to the enormous roof height, an outstanding air conditioning and much space also for high plants is achieved.

## **Features:**

- Extra robust, <u>completely anodized matt-finished aluminium profiles</u>
- Additional angle profiles and wind bonds for a maximum reinforcement
- High-quality ground corner-profile made of aluminium die-cas -
- Polycarbonate sheets 4 mm, impact and shock resistant, resistato ball throw, UV-resistant, refractive without a burning glaseffect, temperature resisting -25°C to +60°C.
- Gummed window border
- <u>Wide single wing-door</u>, of which one wing is separable 50:50 to vent the house
- 1 roof windows
- 2 drain gutters
- 2 gutter end pieces

## Technical data:

- Dimension incl overhang LxB: 359.2 x 251.7 cm

- Side height: 144 cm
- Ridging height: 217.2 cm
- Door height (clearance): 168 cm
- Door breadth (inner width): 67.7 cm
- Floor space (incl. overhang) appr.: 9.04 m²
- Weight: 98 kg