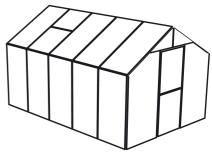

## **Features:**

- Extra robust, <u>completely anodized matt-finished aluminium profiles</u>
- Additional angle profiles and wind bonds for a maximum reinforcement
- High-quality ground corner-profile made of aluminium die-cas -
- Polycarbonate sheets 4 mm, impact and shock resistant, resistato ball throw, UV-resistant, refractive without a burning glaseffect, temperature resisting -25°C to +60°C.
- Gummed window border
- <u>Wide single wing-door</u>, of which one wing is separable 50:50 to vent the house
- 1 roof windows
- 2 drain gutters
- 2 gutter end pieces

## Technical data:

- Dimension incl overhang LxB: 359.2 x 251.7 cm

- Side height: 144 cm
- Ridging height: 217.2 cm
- Door height (clearance): 168 cm
- Door breadth (inner width): 67.7 cm
- Floor space (incl. overhang) appr.: 9.04 m²
- Weight: 98 kg