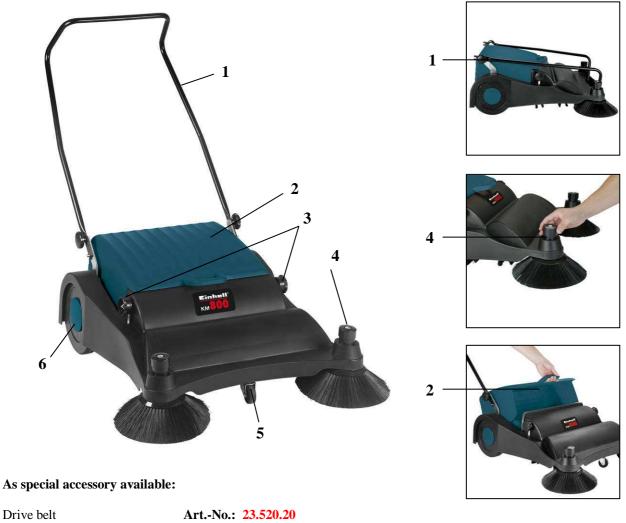

## Features:

- Hinged push bracket for exact and comfortabe driving and space saving storage (1)
- Easy removable dirt collection bin (2)
- 4-fold height adjustable collection brushes (3)
- Housing made of high-quality, break proof plastics
- Rotating, 4-fold height adjustable supply brushes (4)
- Guide roller (5)
- Wheels (6)