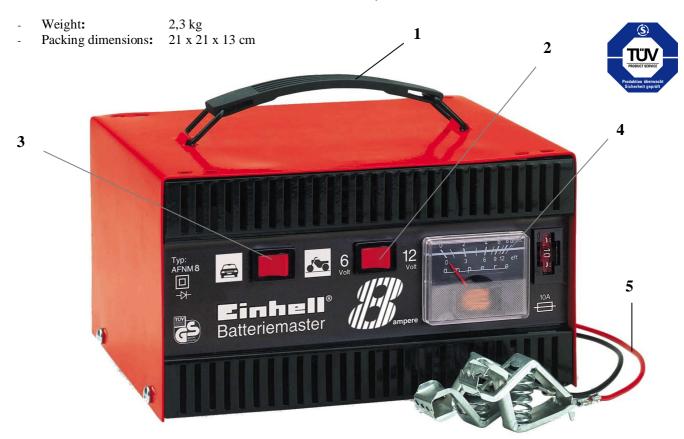

## **Features:**

Double insulated construction, sheet steel housing with carrying strap (1), voltage switch for 6 V and 12 V(2), switch for power selection for motor- and motorcycle batteries (3), built-in charging current display (4) overload- and false poling protection, mains cable with Euro plug and charging cables with clips (5).