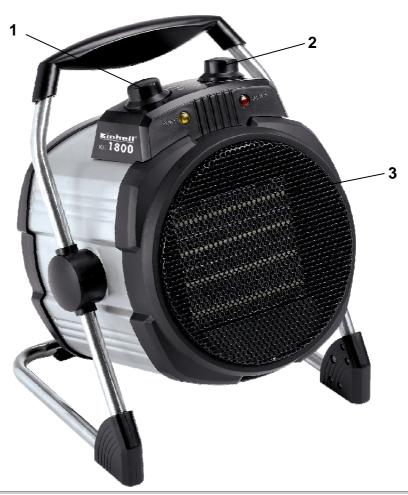

## **Features**

- Switch with 2 heating steps (1,200 W / 1,800 W) and fan mode (1)
- Stepless adjustable thermostat controller (2)
- PTC ceramic heating elements (3)
- Powerful axial fan
- Control light
- Safety shutdown by overheating
- Stainless stand pipe
- Handle
- Tilting protection (switches off during tilting)