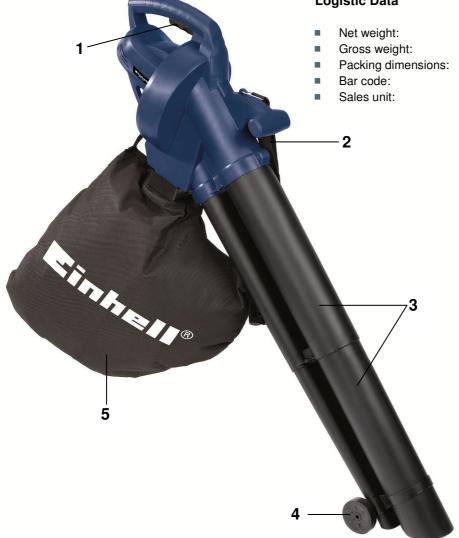

## **Features**

- ON / OFF-switch (1)
- Adjustable carrying belt (2)
- Large suction tube in two parts (3)
- 2 guide rolls (4)
- Collection bag approx. 45 I (5)
- Selector switch suction/blow