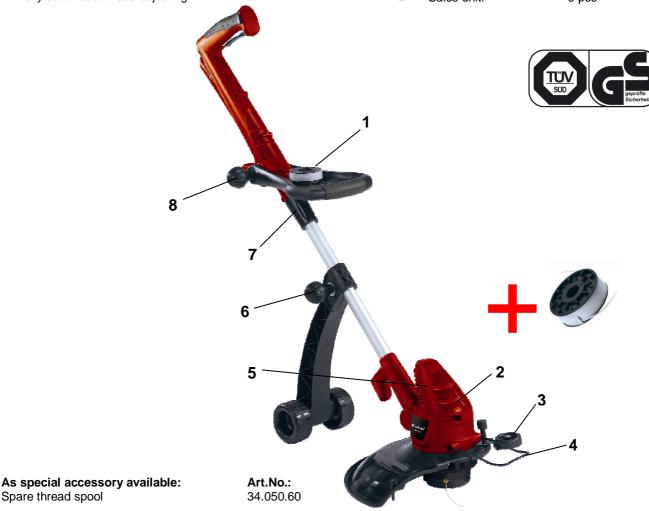

## **Features**

- Practically holder for spare thread spool (1)
- Engine head 3-tiltable (2)
- Adjustable edges roller (3)
- Flowerguard (4)
- Engine head turnable 90° and 180° for easy cuts on vertical areas (5)
- Replaceable guide wheel (6)
- Guidance handle continuously telescopically (7)
- Comfortable twin-hand operation due to the additional handle (8)
- Robust universal motor
- Housing and additional handle made of impact resisting high quality plastics
- Cable strain relief