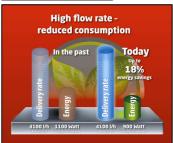

Caused by modern and efficient technology the relationship between energy expenditure and power has been improved. Furthermore the garden pump is equipped with a prefilter, which prevents that dirt arrives into the pump inside. The pump is powered by an asynchronous motor with thermal protection and is also famous for its long life expectancy.

## **Technical Data**

Mains: 230 V ~ 50 Hz Power: 900 Watt 4.100 l/h Delivery capacity max.: Delivery height max.: 48 m Pressure max.: 4.8 bar Suction height max.: 8 m

Suction and pressure connection: approx. 33.3 mm (R1) IG