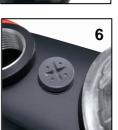

## **Features**

- Electronic flow switch (1)
- Large water filler opening (2)
- Water drain plug (3)
- Carrying handle (4)
- On-/off-switch
- Plastic pump housing
- Prefilter (5)
- Return valve
- Female thread for hose connection made of stainless steel
- Vent screw (6)