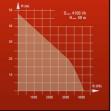

## **Technical Data**

Mains: 230 V ~ 50 Hz Power: 900 Watt 4.100 l/h Delivery capacity max.: Delivery height max.: 48 m Pressure max.: 4.8 bar Suction height max.: 8 m

Suction and pressure connection: approx. 33.3 mm (R1) IG