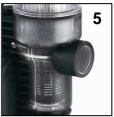

## **Features**

- Electronic flow switch (1)
- Large water filler opening (2)
- Water drain plug (3)
- Carrying handle (4)
- On-/off-switch
- Plastic pump housing
- Prefilter (5)
- Return valve
- Female thread for hose connection made of stainless steel
- Vent screw (6)