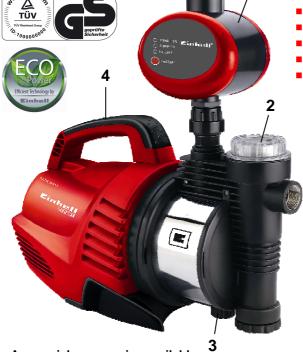

## **Features**

- Electronic flow switch (1)
- Large water filler opening (2)
- Water drain plug (3)
- Carrying handle (4)
- On-/off-switch
- Plastic pump housing
- Prefilter (5)
- Return valve
- Female thread for hose connection made of stainless steel
- Vent screw (6)