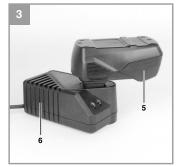

#### 6.1 Charging the battery (Fig. 2-3)

- Remove the battery pack (5) from the handle (Fig. 2) by pressing the pushlock buttons (8) on the left and right side of the battery pack
- Check that your mains voltage is the same as that marked on the rating plate. Plug the charging cable (7) of the charging unit (6) into the power socket. The green LED on the charging unit then comes on.
- Insert the battery pack (5) into the battery charger (6). The red LED will come on to indicate that the battery pack is being charged. Charging has finished when the red LED goes out and the green LED comes on again. The battery pack may become a little warm during the charging process. This is normal.