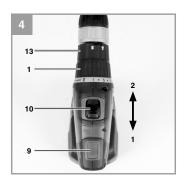

## 6.2 Torque setting (Fig. 4 / Item 1)

The cordless hammer drill/screwdriver is fitted with a mechanical torque selector.

The torque for a particular screw size is set with the setting ring (1). The torque is dependent on a number of factors:

#### 6.3 Drilling (Fig. 4/Item 1)

For drilling purposes, adjust the setting ring for the torque to the last setting "Drill". In the drill setting the slip coupling is non-functional. The maximum torque is available for drilling.

#### 6.3 Drilling/hammer drilling (Fig. 4)

- For drilling purposes, adjust the torque setting (1) and the drill/hammer drill selector switch (13) to the "Drill" setting. The slip coupling is now off and the maximum torque is available.
- For hammer drilling purposes, adjust the torque setting (1) to the "Drill" setting and the drill/hammer drill selector switch (13) to the "Hammer" setting. Once again the slip coupling is off and the maximum torque is availab-

#### 6.9 Selector switch for 1st/2nd gear (Fig. 4 / Item 10)

You can work with a higher or lower speed depending on the position of the selector switch. Change the gear only when the drill is at a stand-still. If you fail to observe this point, the gearing may be damaged.