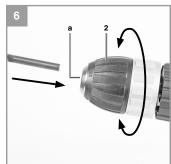

#### 6.6 Changing the bit (Fig. 6)

Caution! Set the changeover switch (3) to its center position whenever you carry out any work (for example changing the tool, maintenance work, etc.) on the cordless hammer drill/screwdriver.

- Open the chuck (2)
- The chuck opening (a) must be large enough
- to hold the tool (drill bit or screwdriver bit).
  Select the suitable tool. Push the tool as far as possible into the chuck opening (a).
- Tighten the chuck (2) and then check that the tool is secure.