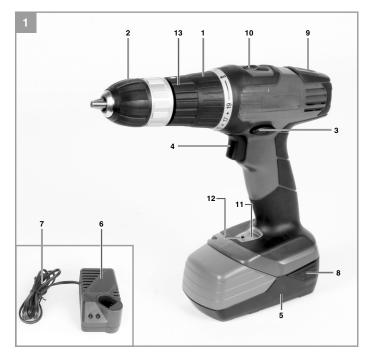

## 2.1 Layout (Fig. 1a/1b)

- Torque adjustment (setting ring)
  Quick-change drill chuck
- 3.
- Changeover switch On/Off switch
- Battery
- 6. Charging unit
- Charging cable
- Pushlock button
- Magnetic screw holder
- Selector switch for 1st/2nd gear
- 11. Battery capacity indicator12. Switch for battery capacity indicator
- 13. Drill/hammer drill selector switch