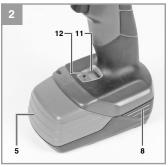

#### 6.1 Charging the battery (Fig. 2-3)

- Remove the battery pack (5) from the handle (Fig. 2) by pressing the pushlock buttons (8) on the left and right side of the battery pack
- Check that your mains voltage is the same as that marked on the rating plate. Plug the charging cable (7) of the charging unit (6) into the power socket. The green LED on the charging unit then comes on.
- Insert the battery pack (5) into the battery charger (6). The red LED will come on to indicate that the battery pack is being charged. Charging has finished when the red LED goes out and the green LED comes on again. The battery pack may become a little warm during the charging process. This is normal.

# 6.10 Battery capacity indicator

(Fig. 2/Item 11)
Press the button for the battery capacity indicator (12). The LCD display of the battery capacity indicator (11) shows the charge status of the battery