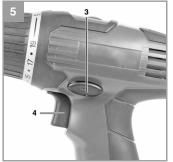

### 6.4 Changeover switch (Fig. 5/Item 3)

The slide switch above the On/Off switch is for setting the direction of rotation of the cordless hammer drill/screwdriver and for preventing the cordless hammer drill/screwdriver from being switched on inadvertently. You can select between clockwise and counter-clockwise rotation. To avoid causing damage to the gearing, the direction of rotation must only be changed when the screwdriver is at a standstill. When the slide switch is in the middle position, the On/Off switch is blocked.

#### 6.5 On/Off switch (Fig. 5/Item 4)

Infinitely variable speed control is possible with the On/Off switch. The further you push the switch, the higher the speed of the cordless screwdriver.