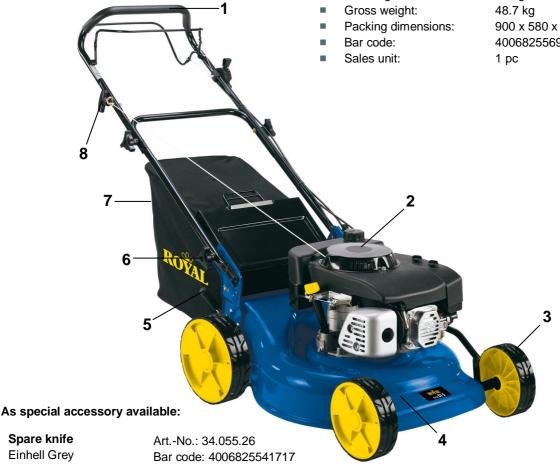

## **Features**

- Ergonomic guidance bar with soft grip (1)
- 1 cylinder, 4-stroke-motor (2)
- Ball bearing wheels (3)
- Powder-coated sheet steel housing (4)
- Central cutting height adjustment (5)
- Guidance bar 3-settings height adjustable (6)
- Grass collection bin (7)
- Start tension cable integrated at the guide rail (8)
- Space-saving storage
- Detachable rear wheel drive
- Full crank shaft