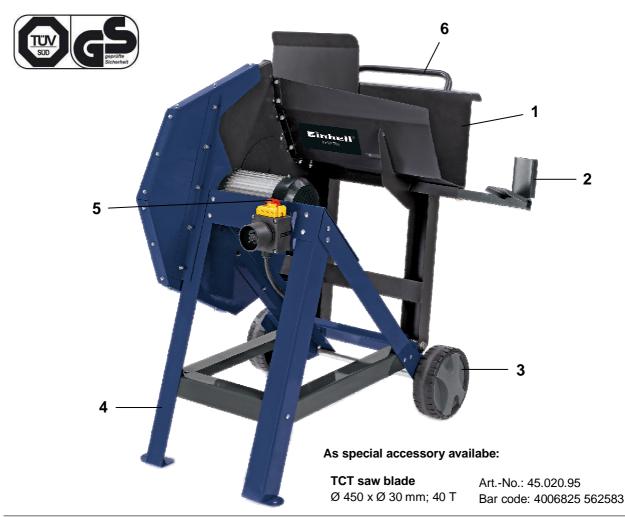

## **Features**

 Compensator with return spring and barbs (1)

Length stop for exactly cutting to length

Compensator extension for longer logs (2)

Carriage (3)

Sturdy underframe (4)

Emergency-off switch (5)

Broad handle (6)