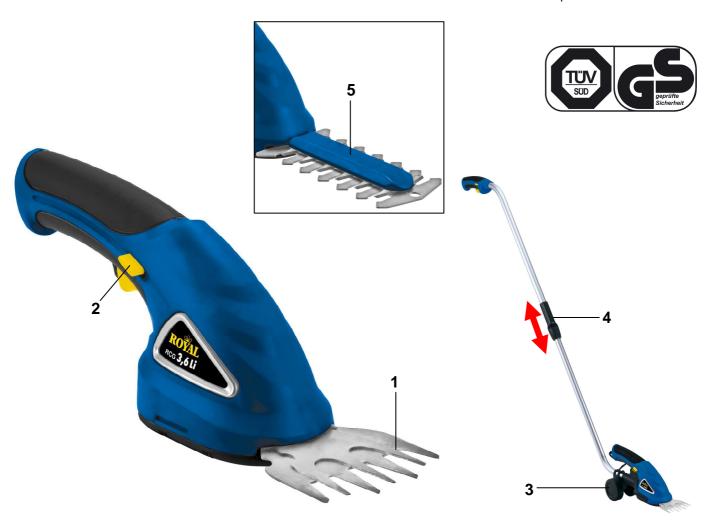

## RCG 3,6 Li Cordless Grass- and Bush Shear

Art.-No. 34.104.43

A combination unit of cordless grass shear and shrub shear. Edges and corner on your lawn pose no longer a problem. The integrated and powerful Li-lon power pack makes you independent of power supply. The safety switch blocks an unintended start of the unit. The attachable telescopic handle makes it possible to work in an upright position. A safety switch is also integrated in the handle grip itself.

## **Features**

- Grass cutting blade (1)
- Safety switch (2)
- Castors for easy guidance (3)
- Telescopic handle (4)
- Shrub cutting shear (5)
- Tool-less knife exchange
- Incl. charger