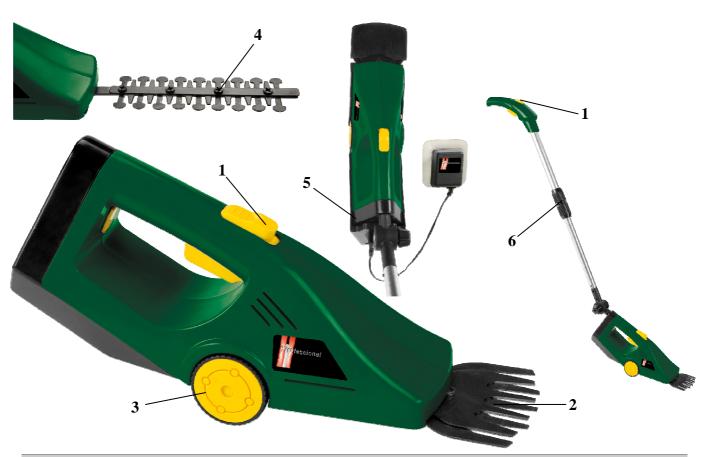

## - Safety switch (1)

- Grass cutting blade (2)
- Castors for easy guidance (3)
- Shrub cutting shear (4)
- Wall mounting bracket with integrated charger (5)
- Telescopic handle with tilt angle adjustment (6)
- Toll-less knife exchange